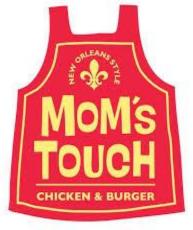

#### Photo by Chehyun Sung

This logo has a very warm image. Literally translated, it means mother's hand.

Reminds me of family through the apron that mom wears. Also, the color of this apron is red, which I think has a lot to do with the hamburger. The meat in the hamburger, the color of the tomatoes, and the ketchup that comes with the fries are examples.