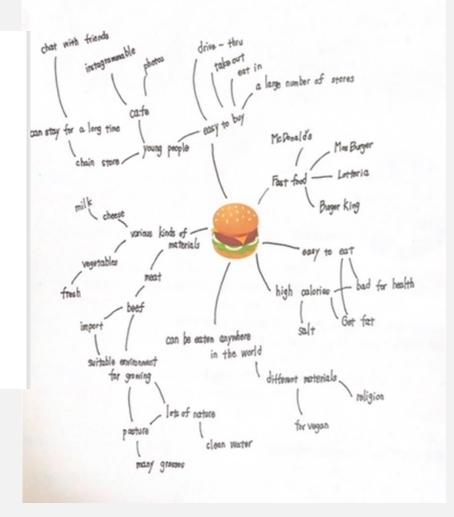

#### Research question 1∉

- What do I think about hamburger connections after reading an article by Norman Myers (1981)?↓
- If you agree with the hamburger connection, why do you think so?
- If you don't agree with the hamburger connection, why do you think so?

Read an article by Norman Myers (1981) and write my thoughts on hamburger connections. ↩ (within 100 words)↩

#### €

4

 $\in$ 

I don't think it's a good idea to accelerate deforestation for the sake of what we eat. I think we have to take good care of forests. Since we eat a lot of hamburgers and processed meat, more land for raising animals and more production is a very good thing, but we should not forget that we are losing something in exchange. My biggest concern is climate change. The increase in carbon dioxide emissions will affect our lives as the temperature rises and the sea level rises. I think these things may be more important to us than food.